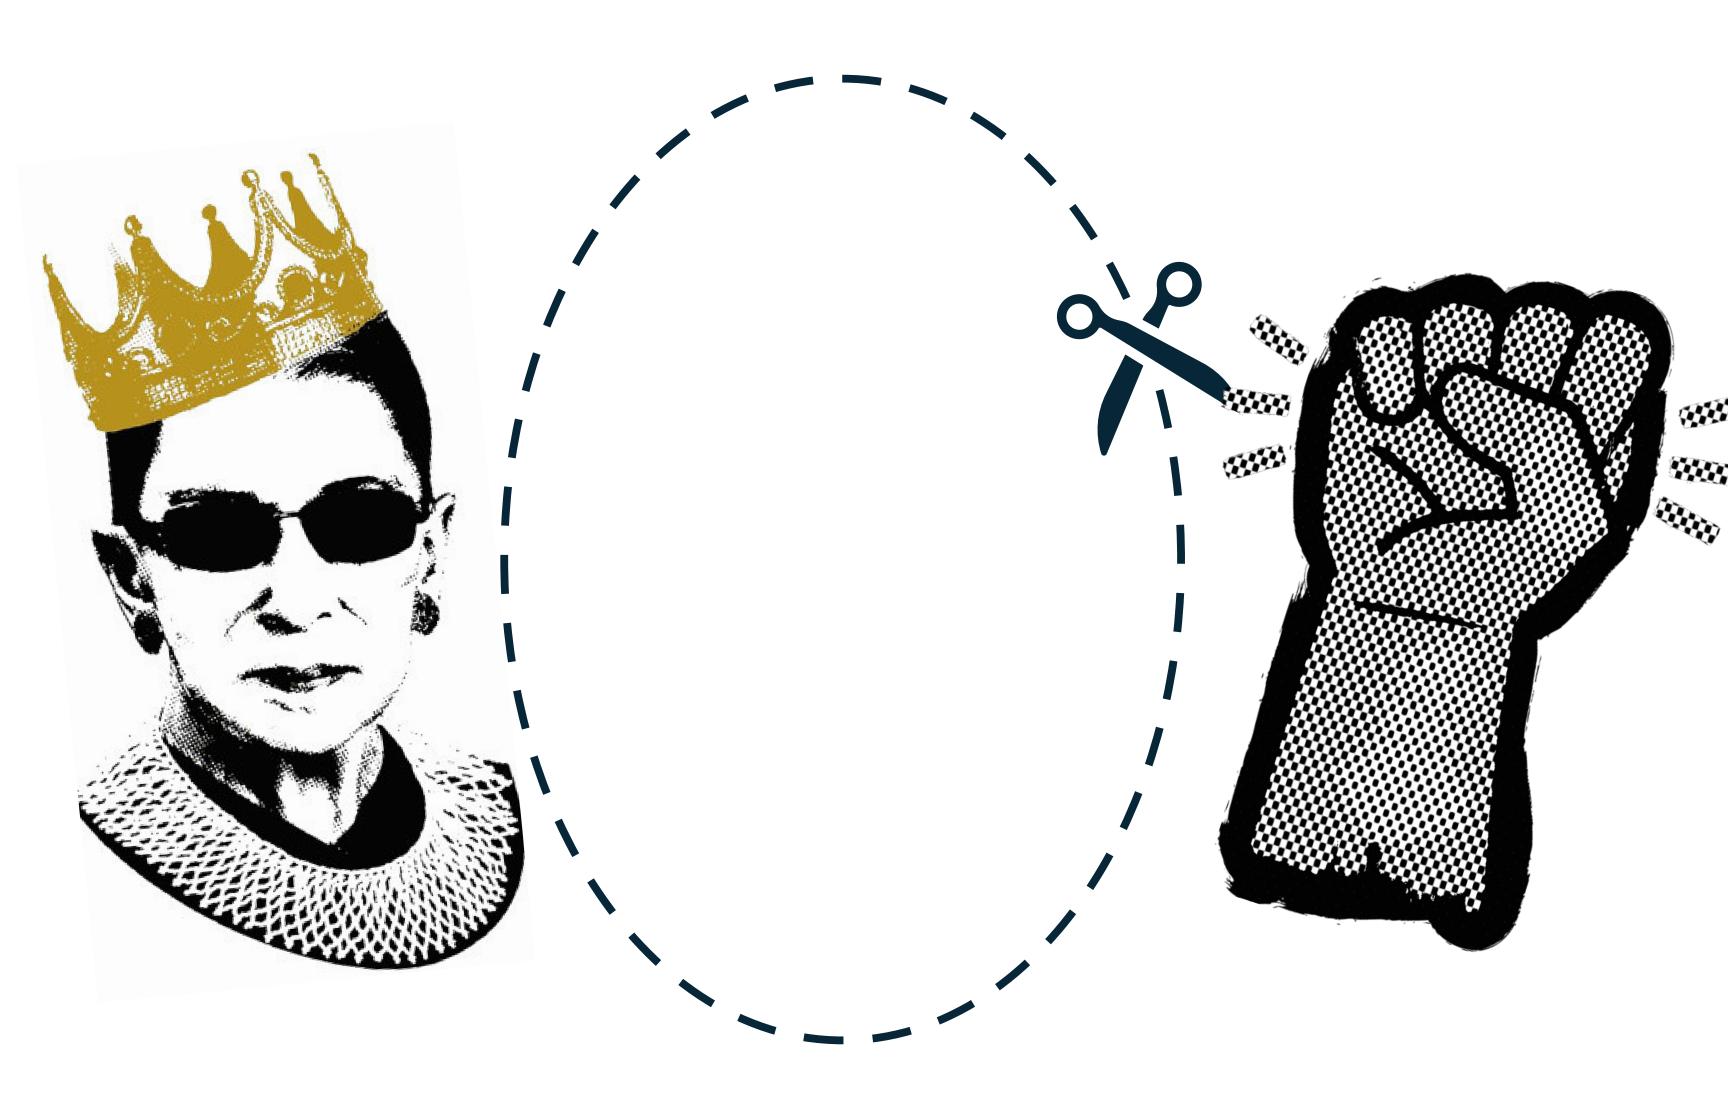

## GRAB EM BY THE BALLOT!

ONLINE VOTER REGISTRATION: https://voter.svrs.nj.gov/register

WOMEN'S MARCH 2021

#### **DIRECTIONS**

- Pages 1 4 are examples of what you can do but you are not limited to this. Use your creativity! Social media is visually driven! Be as simple or grand as you'd like. Use magazine photos or free images.
- Page 5 is an informational sheet that you can handwrite on poster board and display OR print it at your local print shop and display.
- Page 6-8 are components in different sizes to use: our logo indicates our nonpartisan nonprofit charity for which you are a volunteer of, and the QR code for online voter registration.
- Cut a good sized hole in the center for folks to take selfies! Be sure to GLUE to QR code where it can be seen in the selfie. Tell folks the purpose is for them to make a difference to get folks to register to vote so don't crop out the QR code or URL.