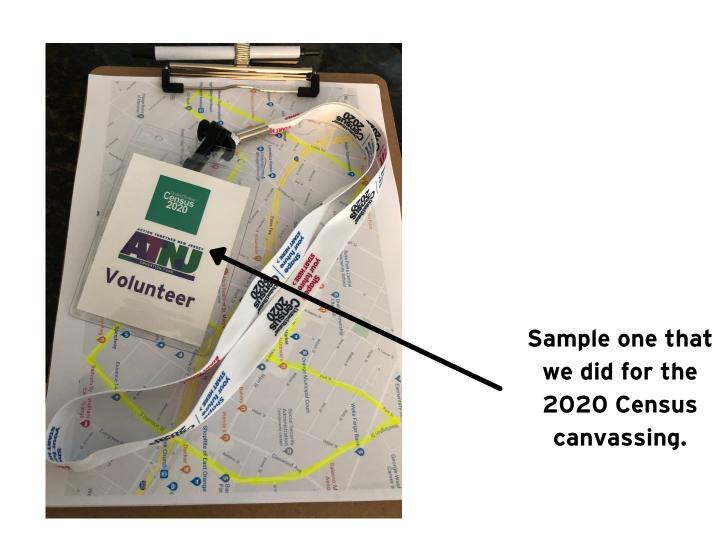

#### **WANT TO WEAR A BADGE?**

You need not have a badge but strangers feel more confident when they can see who is providing them information and establish the legitimacy.

This badge is for 3x4 inches using Avery 5392 BUT any brand/vendor providing the same name card dimensions as the Avery will work. You can also print on regular desk top paper and reduce your printing scale to fit whatever badge size you have.

#### **Avery Name Badge Inserts:**

https://smile.amazon.com/gp/product/B00007LVDM/ref=ppx\_yo\_dt\_b\_search \_asin\_title?ie=UTF8&psc=1

#### **Badge Holder:**

https://smile.amazon.com/gp/product/B07QMS3274/ref=ppx\_yo\_dt\_b\_search \_asin\_title?ie=UTF8&psc=1

#### Lanyard

https://smile.amazon.com/Lanyards-Badges-17-7-Inch-Lanyard-Durably/dp/B095X1J6YN/ref=sr\_1\_25? dchild=1&keywords=lanyard&qid=1631567690&s=office-products&sr=1-25