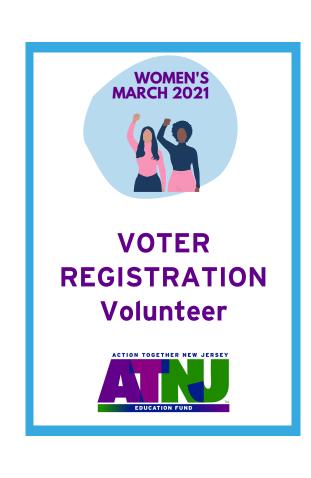

#### **WANT TO WEAR A BADGE?**

You need not have a badge but strangers feel more confident when they can see who is providing them information and establish the legitimacy.

This badge is for 3x4 inches using Avery 5392 BUT any brand/vendor providing the same name card dimensions as the Avery will work. You can also print on regular desk top paper and reduce your printing scale to fit whatever badge size you have.