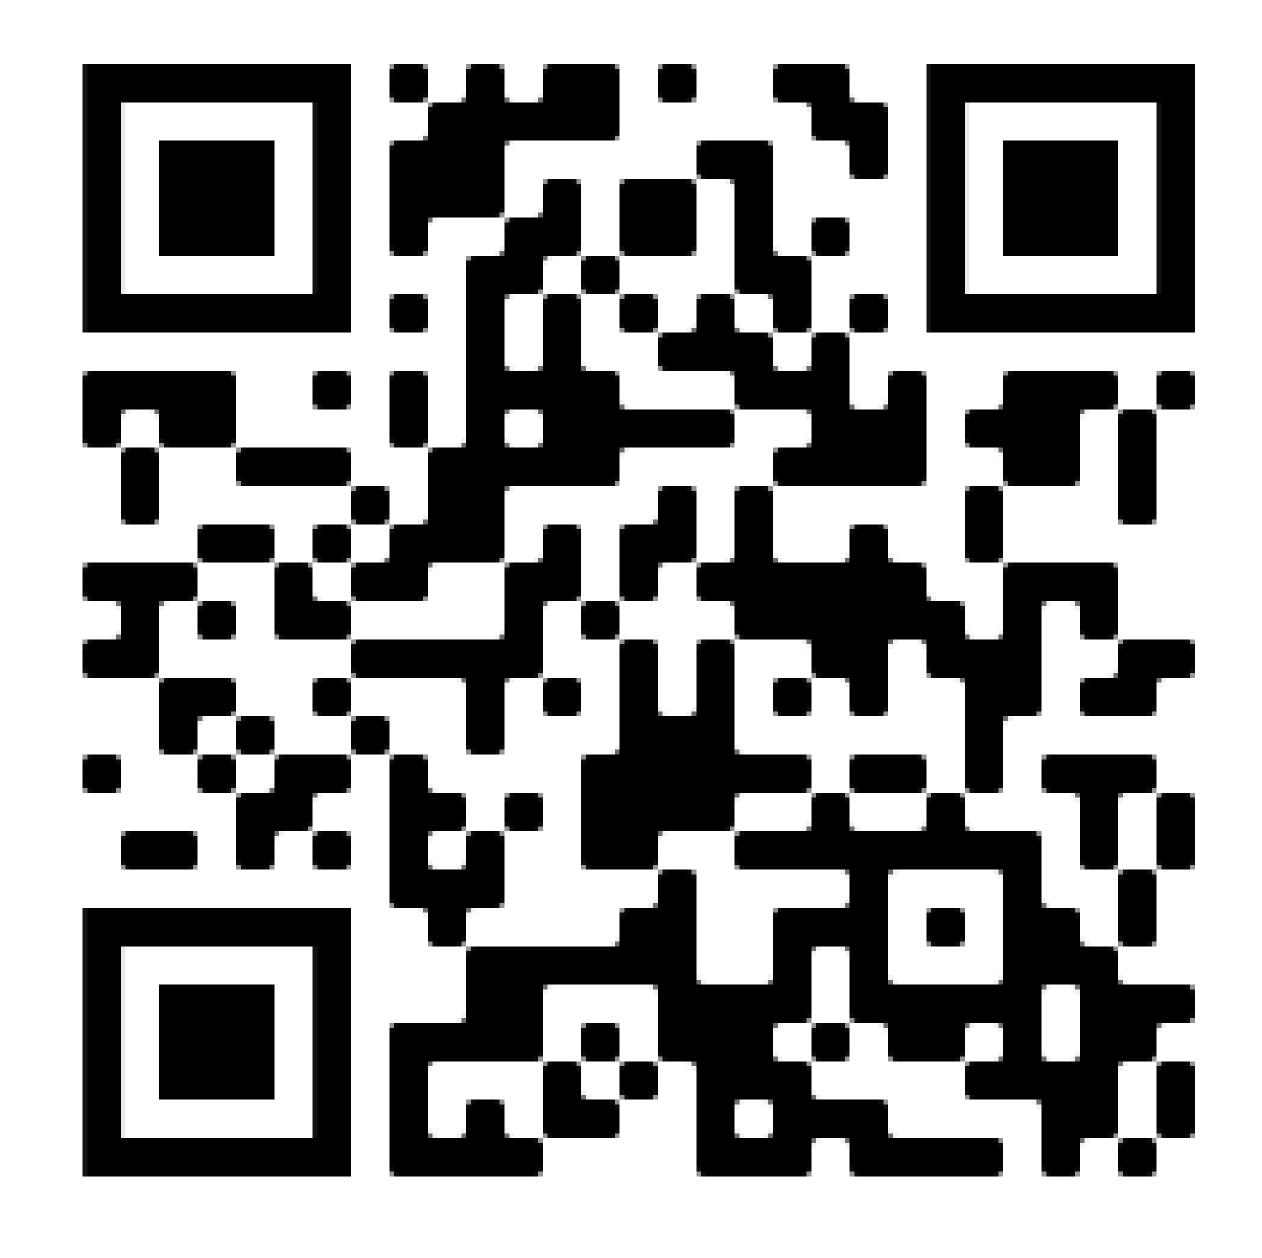

### Online Voter Registration here:

https://voter.svrs.nj.gov/register

Scan me

Scan me

Scan me