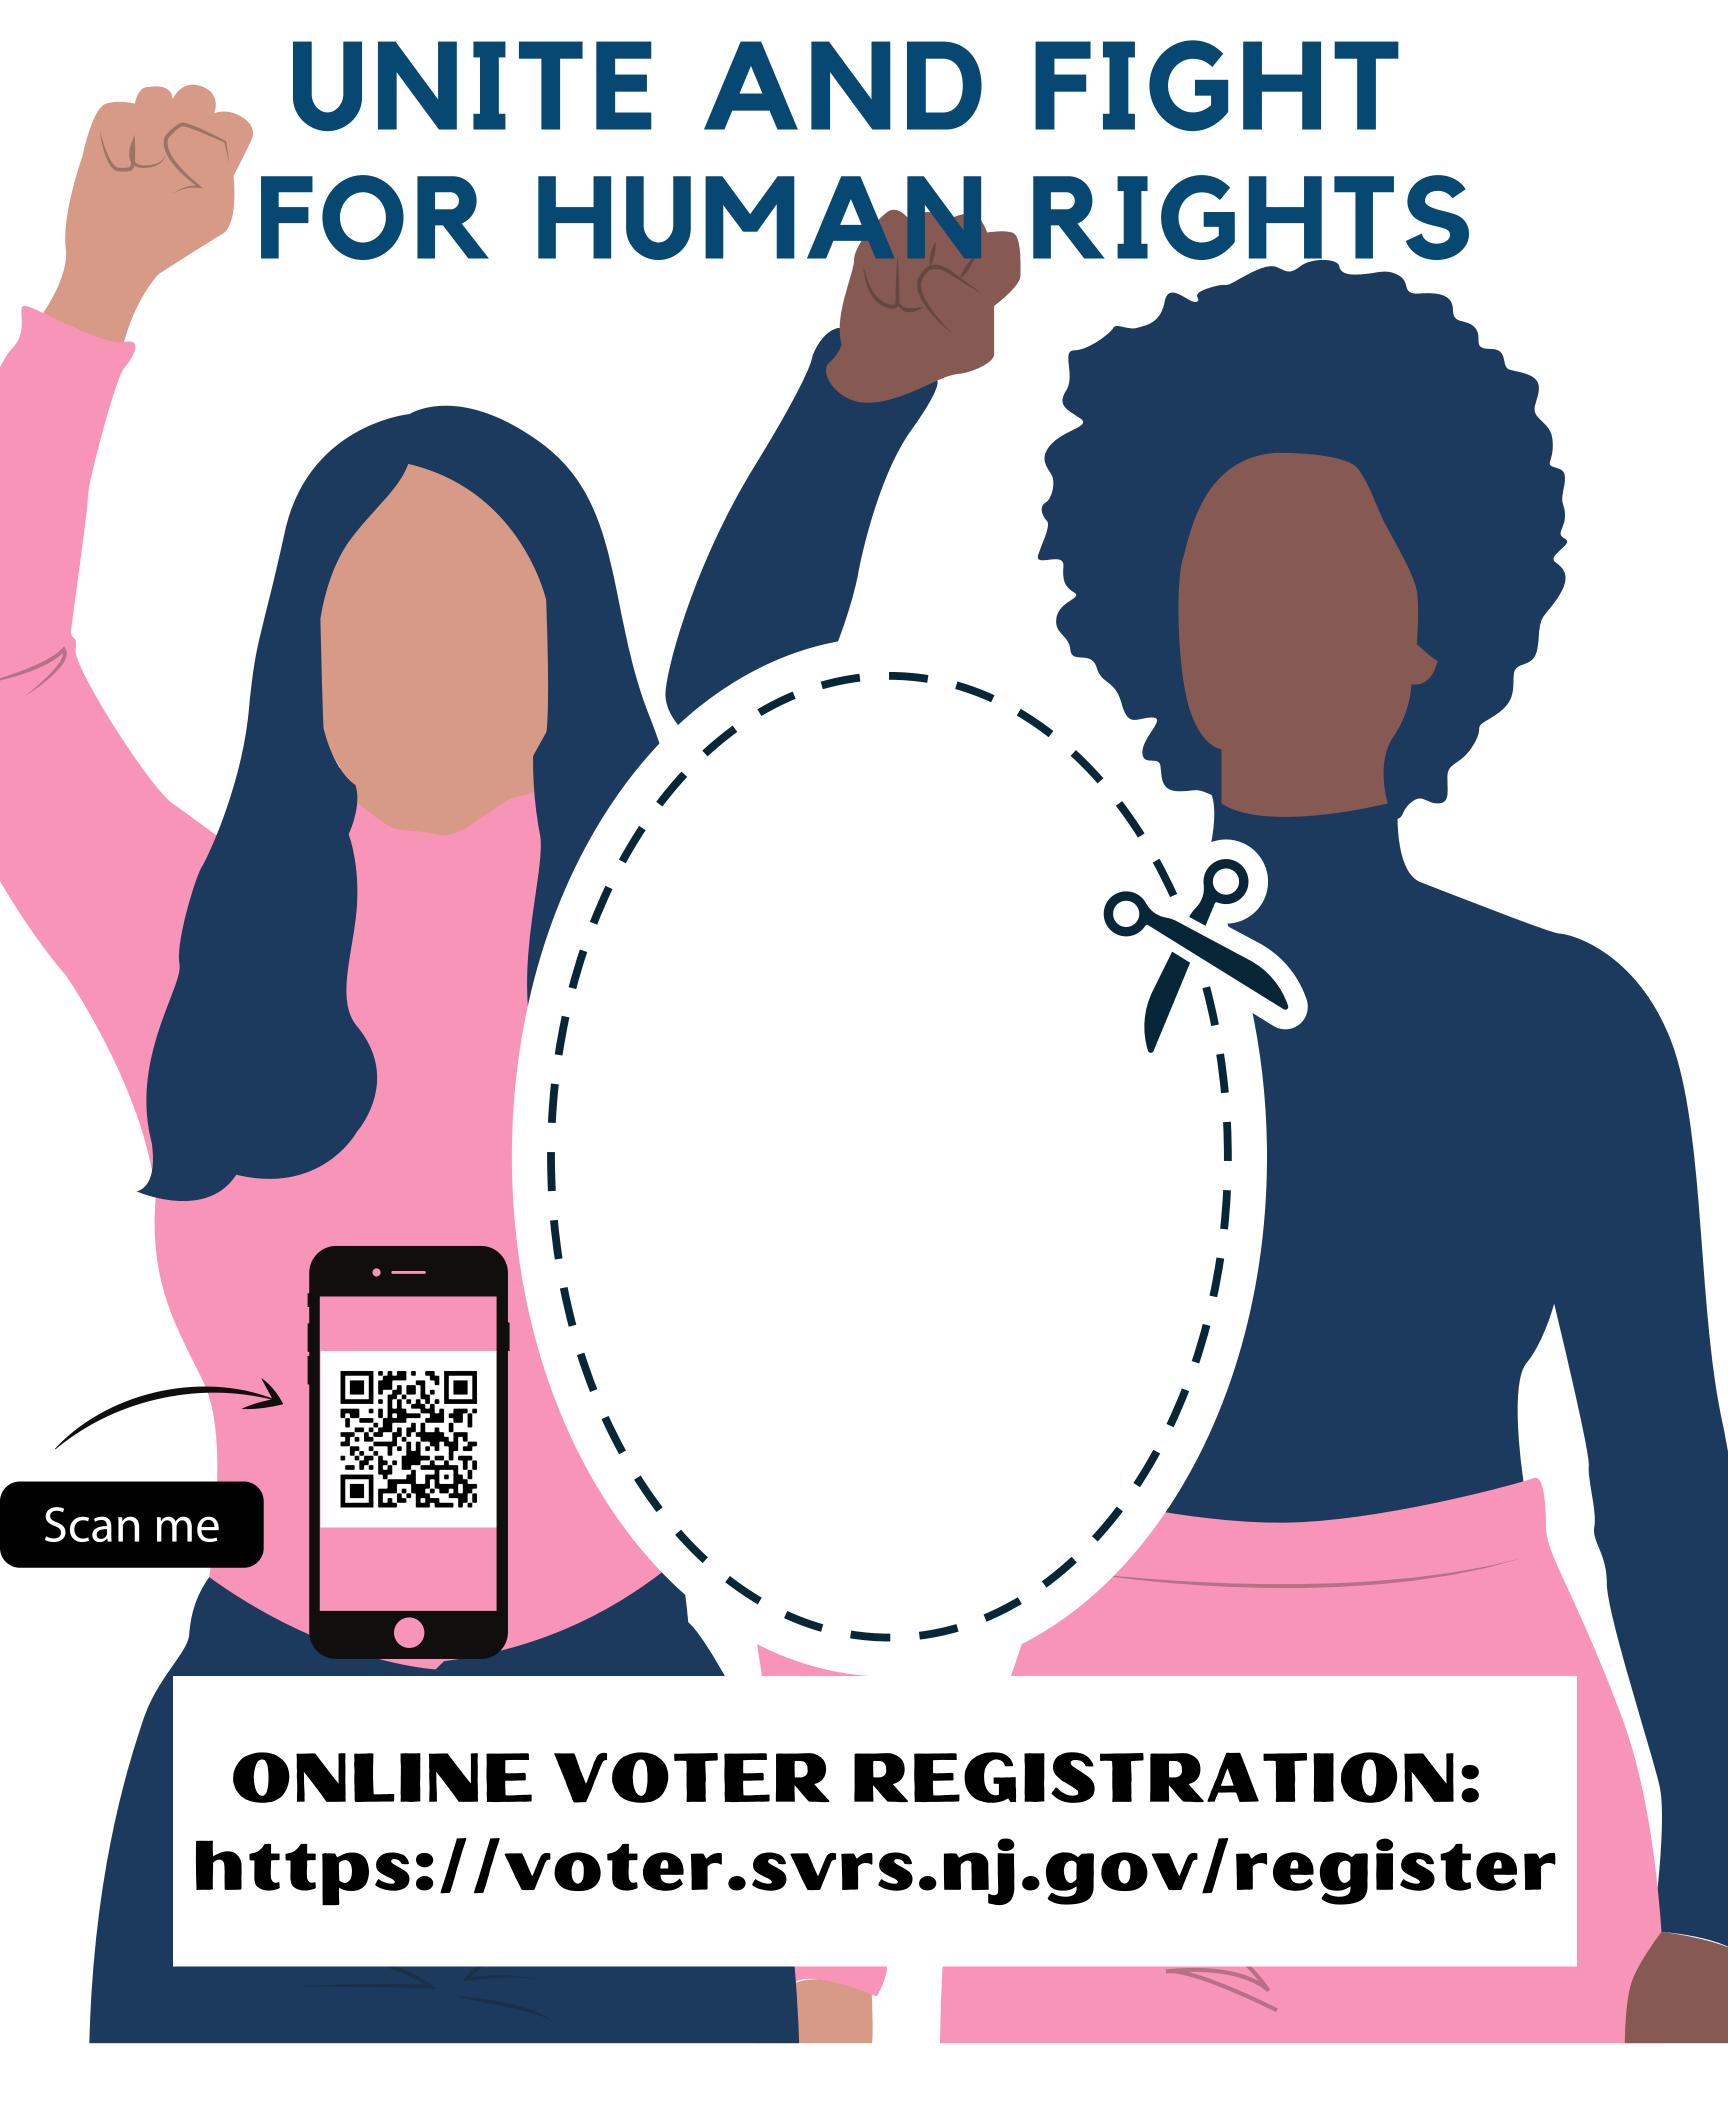

## Feminist and Fierce

ONLINE VOTER REGISTRATION: https://voter.svrs.nj.gov/register

WOMEN'S MARCH 2021

# ONLINE VOTER REGISTRATION: https://voter.svrs.nj.gov/register

WOMEN'S MARCH 2021

## GRAB EM BY THE BALLOT!

ONLINE VOTER REGISTRATION: https://voter.svrs.nj.gov/register

WOMEN'S MARCH 2021

### Online Voter Registration here:

https://voter.svrs.nj.gov/register

Scan me

Scan me

Scan me

#### **DIRECTIONS**

- Pages 1 4 are examples of what you can do but you are not limited to this. Use your creativity! Social media is visually driven! Be as simple or grand as you'd like. Use magazine photos or free images.
- Page 5 is an informational sheet that you can handwrite on poster board and display OR print it at your local print shop and display.
- Page 6-8 are components in different sizes to use: our logo indicates our nonpartisan nonprofit charity for which you are a volunteer of, and the QR code for online voter registration.
- Cut a good sized hole in the center for folks to take selfies! Be sure to GLUE to QR code where it can be seen in the selfie. Tell folks the purpose is for them to make a difference to get folks to register to vote so don't crop out the QR code or URL.

REGISTER

Post with #NJVotes #NJElections #ATNJEF

NOTE: Marches do not allow signs with sticks or wooden dowels. Only hand-held or wearables are allowed. You can also do a double wearable poster board.